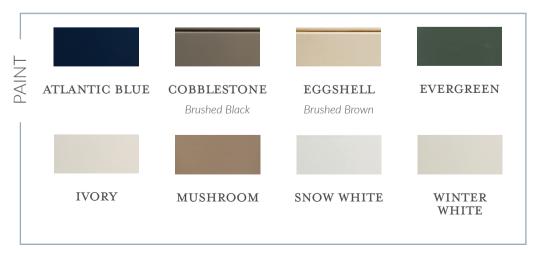

# FINISH OPTIONS Your cabinetry should be as compand distressing. We can also described by the company of the com

es including raised, slab, flat and accent. Below is a sample of our most popular styles. it our website: **SevilleCabinetry.com**.

ustom as you would like. We offer many finish options such as stains, glazes, paints to custom color matching. For more inspiration, please visit SevilleCabinetry.com.