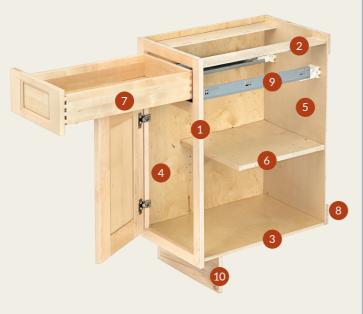

#### SEVILLE

#### Traditional framed construction

- 1. Face Frame
- 2. Web Frame
- 3. Tops/Bottoms
- 4. End Panels
- 5. Backs

- 6. Adjustable Shelves
- 7. Drawer Box/Rollout Tray
- 8. Hanging Strips
- 9. Guides
- 10. Toe Kick