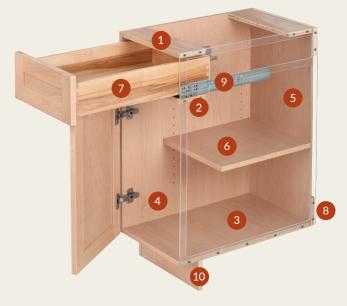

#### LUCERNE

#### Modern full access construction

- 1. Top Stretchers
- 2. Drawer Stretchers
- 3. Tops/Bottoms
- 4. End Panels
- 5. Backs

- 6. Adjustable Shelves
- 7. Drawer Box/Rollout Tray
- 8. Hanging Strips
- 9. Guides
- 10. Toe Kick